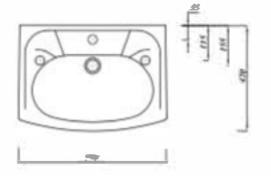

### Overview:

The 2216 is a large rectangular basin with two tap holes. It is suitable for washrooms and other commercial applications. This basin can be wall mounted using a towel rail brackets for a practical & cost effective solution. Named because of its impenal dimensions, ideal for commercial applications.

### Key product features:

- Intenial overflow
- ÇE Çomphant
- Integrated towel rail

| Product            | 59cm Basin                                     |
|--------------------|------------------------------------------------|
| Two tap hole code: | ASWH22BA                                       |
| Weightinkg         | 139                                            |
| Colour:            | White                                          |
| Material:          | Vitreous china                                 |
| Standard:          | EN14688-CL15                                   |
| 00P:               | WBVC2                                          |
| BiM download       | √                                              |
| CAD download       | √                                              |
| Full pedestals     | n/a                                            |
| Semi pedestal:     | n/a                                            |
| Wall mounted       | Bracket - TRB / Fixing bolts - FBWB            |
| Extras             | Bottle trap - BOTRAPCH / Plug & chain - OWASTE |

#### Special notes

This basin requires a choice of frong brackets (sold separately)

All dimensions are approximate and subject to normal veramic variation. Although every effort is made not to change the above product specification. Lecico reserve the right to do so without prior notdication if necessary.