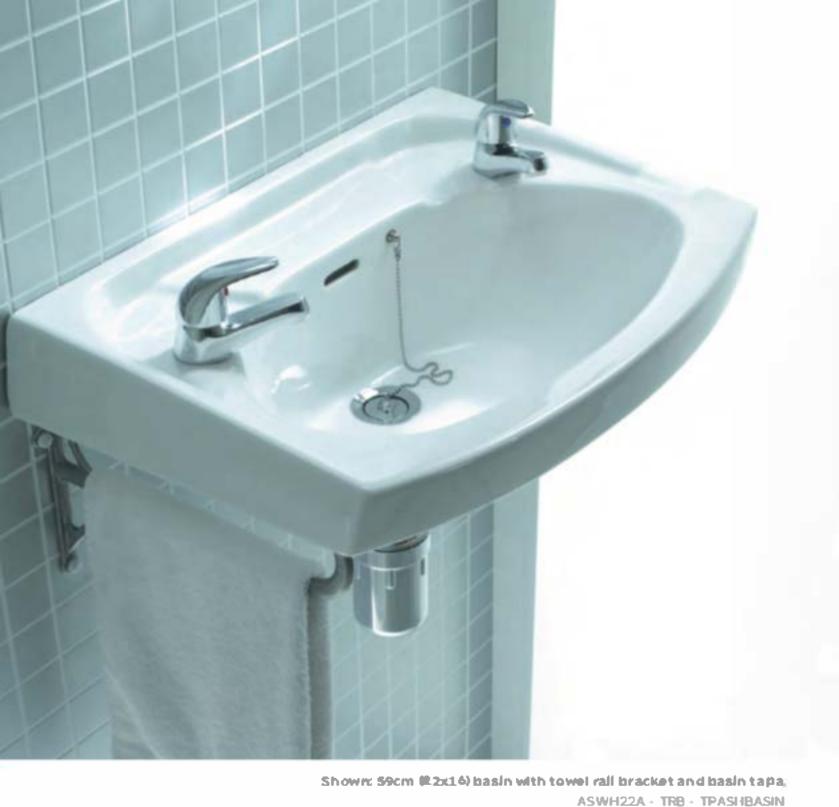

### Overview:

The 2216 is a large rectangular basin with two tap holes. It is suitable for washrooms and other commercial applications. This basin can be wall mounted using a towel rail brackets for a practical & cost effective solution. Named because of its impenal dimensions, ideal for commercial applications.

### Key product features:

- Intenial overflow
- ÇE Çomphant
- Integrated towel rail

| Product            | 59cm Basin                                     |
|--------------------|------------------------------------------------|
| Two tap hole code: | ASWH22BA                                       |
| Weightinkg         | 139                                            |
| Colour:            | White                                          |
| Material:          | Vitreous china                                 |
| Standard:          | EN14688-CL15                                   |
| 00P:               | WBVC2                                          |
| BiM download       | √                                              |
| CAD download       | √                                              |
| Full pedestals     | n/a                                            |
| Semi pedestal:     | n/a                                            |
| Wall mounted       | Bracket - TRB / Fixing bolts - FBWB            |
| Extras             | Bottle trap - BOTRAPCH / Plug & chain - OWASTE |