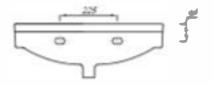

### Overview:

The 2216 is a large rectangular basin with two tap holes. It is suitable for washrooms and other commercial applications. This basin can be wall mounted using a towel rail brackets for a practical & cost effective solution. Named because of its impenal dimensions, ideal for commercial applications.

### Key product features:

- Intenial overflow
- ÇE Çomphant
- Integrated towel rail

| Product            | 59cm Basin                                     |
|--------------------|------------------------------------------------|
| Two tap hole code: | ASWH22BA                                       |
| Weightinkg         | 139                                            |
| Colour:            | White                                          |
| Material:          | Vitreous china                                 |
| Standard:          | EN14688-CL15                                   |
| 00P:               | WBVC2                                          |
| BiM download       | √                                              |
| CAD download       | √                                              |
| Full pedestals     | n/a                                            |
| Semi pedestal:     | n/a                                            |
| Wall mounted       | Bracket - TRB / Fixing bolts - FBWB            |
| Extras             | Bottle trap - BOTRAPCH / Plug & chain - OWASTE |