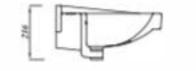

### Overview:

The 2216 is a large rectangular basin with two tap holes. It is suitable for washrooms and other commercial applications. This basin can be wall mounted using a towel rail brackets for a practical & cost effective solution. Named because of its impenal dimensions, ideal for commercial applications.

### Key product features:

- Intenial overflow
- ÇE Çomphant
- Integrated towel rail

| Product            | 59cm Basin                                     |
|--------------------|------------------------------------------------|
| Two tap hole code: | ASWH22BA                                       |
| Weightinkg         | 139                                            |
| Colour:            | White                                          |
| Material:          | Vitreous china                                 |
| Standard:          | EN14688-CL15                                   |
| 00P:               | WBVC2                                          |
| BiM download       | √                                              |
| CAD download       | √                                              |
| Full pedestals     | n/a                                            |
| Semi pedestal:     | n/a                                            |
| Wall mounted       | Bracket - TRB / Fixing bolts - FBWB            |
| Extras             | Bottle trap - BOTRAPCH / Plug & chain - OWASTE |