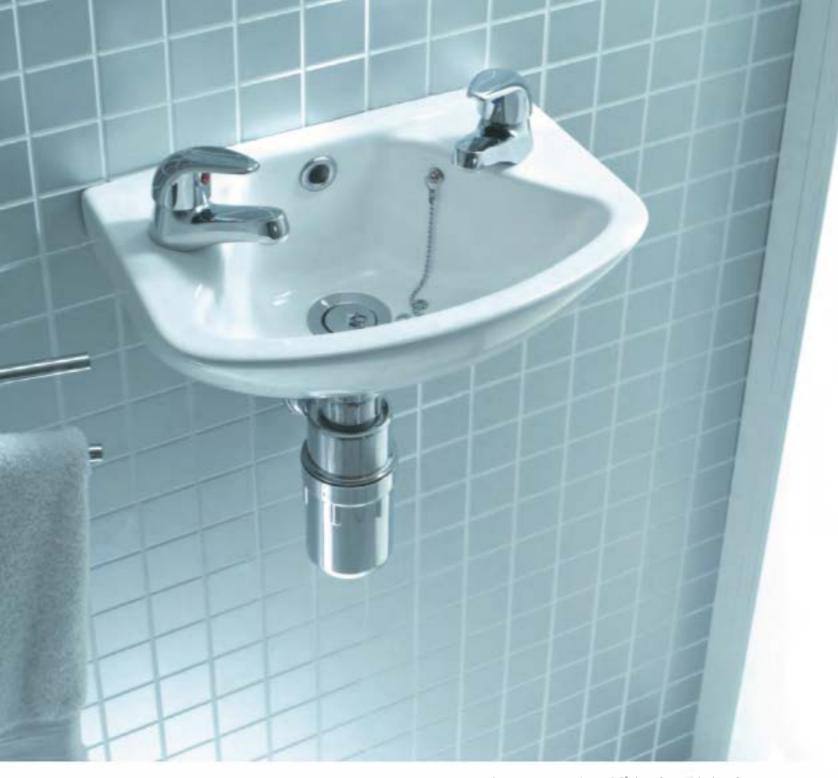

Shown: 36cm (14x10) basin with basin taps. ASWH14EA - TPASHEASIN

#### Overview:

The 1410 is a cloakroom basin with two tap commercial applications.

The 1410 is a cloakroom basin with two tap holes. Named because of its impenal dimensions, ideal for